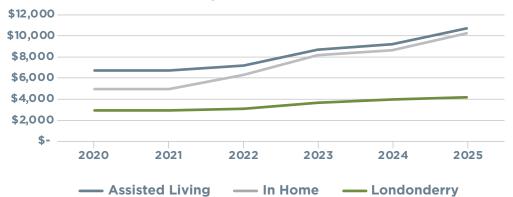

## **Cost Comparisons** 2020-2025

<sup>\*</sup> monthly costs are averages and for example purposes only

<sup>\*\*</sup> based on median Talbot County home value of \$516,500

## **Monthly Cost Comparison**

|                                                 | In-Home Monthly<br>Expenses*        | Assisted Living*<br>(excluding care<br>and entry fees) | Londonderry on the Tred Avon              |
|-------------------------------------------------|-------------------------------------|--------------------------------------------------------|-------------------------------------------|
| Mortgage / rent / monthly fees                  | \$3000**                            | \$10,500                                               | \$3750                                    |
| Utilities                                       | \$550                               | Included                                               | Included                                  |
| Real estate taxes                               | \$277**                             | Included                                               | Included                                  |
| Property insurance                              | \$250                               | Included                                               | Included                                  |
| Groundskeeping                                  | \$1500                              | Included                                               | Included                                  |
| Security                                        | \$100 (after<br>installation costs) | Included                                               | Included                                  |
| Housecleaning                                   | \$350                               | Included                                               | Included                                  |
| Water, sewer, trash and recycling               | \$250                               | Included                                               | Included                                  |
| Interior maintenance                            | \$1000                              | Included                                               | Included                                  |
| Exterior Maintenance                            | \$1200                              | Included                                               | Included                                  |
| Food                                            | \$1200                              | Included                                               | \$213<br>(60-70 meals)                    |
| Health club membership / wellness program       | \$85                                | Available?                                             | Included                                  |
| Social / cultural events                        | \$250                               | Available?                                             | Included                                  |
| Car insurance, gas, maintenance, transportation | \$                                  | Available at<br>additional cost                        | \$5 round trip<br>(Easton town<br>limits) |
| 24 hour emergency response system               | \$25                                | Included                                               | Included                                  |
| Cable, television, phone                        | \$200                               | \$200                                                  | \$200                                     |
| Snow removal                                    | \$                                  | Included                                               | Included                                  |
| Total Monthly Cost                              | \$10,237                            | \$10,700                                               | \$4163                                    |